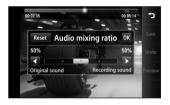

# Adding live sound to your video

- 2 Select Edit and choose Live dubbling.
- **3** Set the sound value to original sound or recording sound.